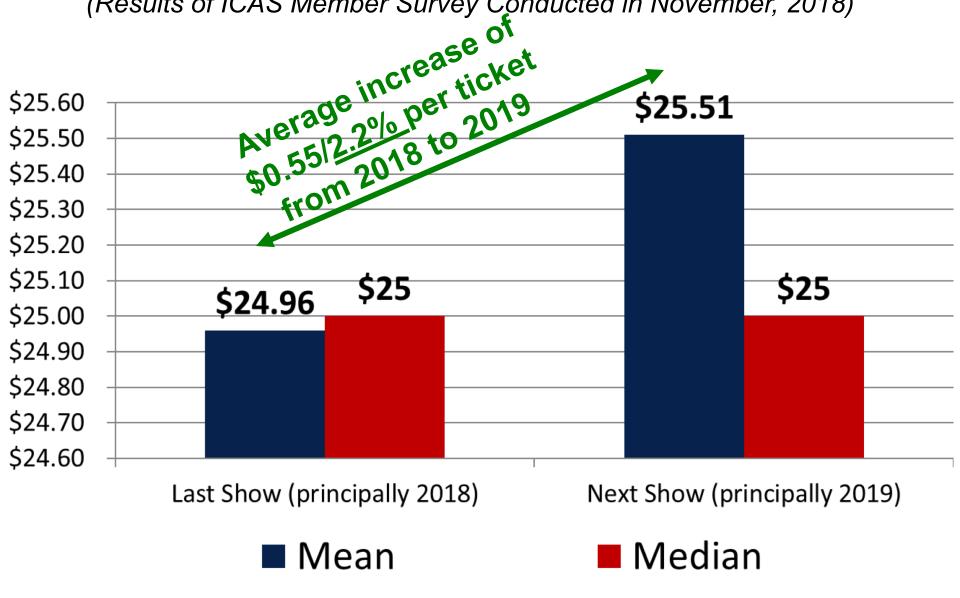

### **U.S. Air Show Ticket Prices**

(Results of ICAS Member Survey Conducted in November, 2018)

#### 2018/2019 U.S. Air Show Ticket Prices

(last show vs. next show)