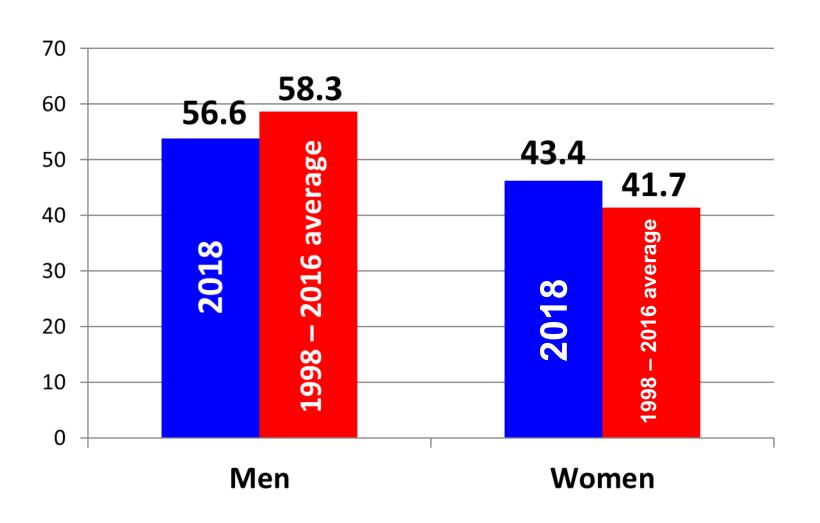

# Methodology and other details

- 1,715 spectators surveyed at 11 different events between May and October 2018
- Survey instrument, survey methodology, and list of participating air shows developed with oversight by statistician
- Results consistent (mostly) with past ICAS Spectator Surveys









# Gender of Air Show Spectators, 2018 vs. 1998-2016 average





# Did you attend today's show with a child under 18 years of age?



# If yes, how many children were in your group?





# Air Show Spectator Ethnicity, 2018 Responses



#### Spectator Ethnicity,

2018 vs. 2016 vs. 2014



#### Spectator Ethnicity,

2018 Responses vs. General Population (U.S.)



# **Education Level Statistics**



# Education Level of Air Show Spectators, 2018 responses



## Education Level of Air Show Spectators, 2018 responses vs. 1998 – 2016 average



## Education Level of Spectators, Air Shows vs. NFL





## Household Income Level of Air Show Spectators, 2018 only



## Household Income Level of Air Show Spectators, 2018 vs. 1998-2016 average



#### Air Show Spectator Households Reporting Income of \$100,000+, 2018 - 1998



#### Household Income Level of Sp