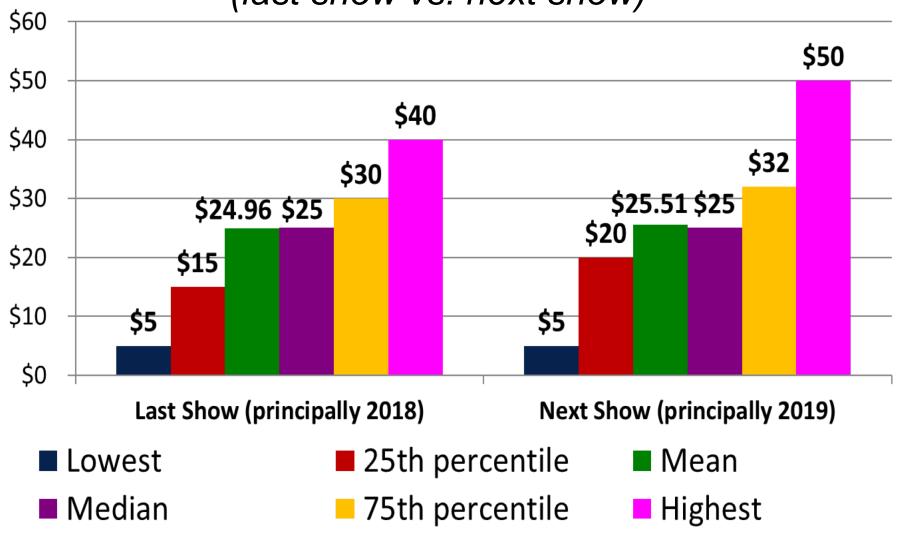

s. 2006



#### Home Ownership of Air Show Spectators,

2018 vs. 2016 vs. 2014 vs. 2012 vs. 2010 vs. 2008 vs. 2006



#### Home Ownership of Spectators, Air Shows vs. NFL vs. NASCAR





# What were the main attractions for you at this air show?

**2018 only** 



# What were the main attractions for you at this air show? 2018 vs. 2000-2016 Average





## How did you hear about today's air show? 2018 only



## How did you hear about today's air show? 2018 - 2004 Responses



## How did you hear about today's air show? 2018 - 2004 Responses





# How would you describe the cost of your air show admission ticket? 2018 only



# How would you describe the cost of your air show admission ticket? 2018 - 2012 responses



#### 2018/2019 U.S. Air Show Ticket Prices

(last show vs. next show)



### **U.S. Air Show Ticket Prices**

(Results of ICAS Member Survey Conducted in November, 2018)



# U.S. Air Show Ticket Prices 2015 vs. 2018

(Results of ICAS Member Surveys Conducted in February, 2016 and November, 2018)



U.S. Air Show Ticket Prices, 2008-2018 (Adult, On-Site, Non-Discounted Tickets)



### U.S. Air Show Ticket Prices, 2008-2018

(Adult, On-Site, Non-Discounted Tickets)



### U.S. Air Show Ticket Prices, 2008-2018

(Adult, On-Site, Non-Discounted Tickets)



### U.S. Air Show Ticket Prices, 2008-2018

(Adult, On-Site, Non-Discounted Tickets)



### Does your air show charge a parking fee?



For those who charge admission **AND** parking, average parking fee is \$12.05, median is \$10 with a range of \$5 to \$30.

### **Parking Fees**

(for shows that charge both