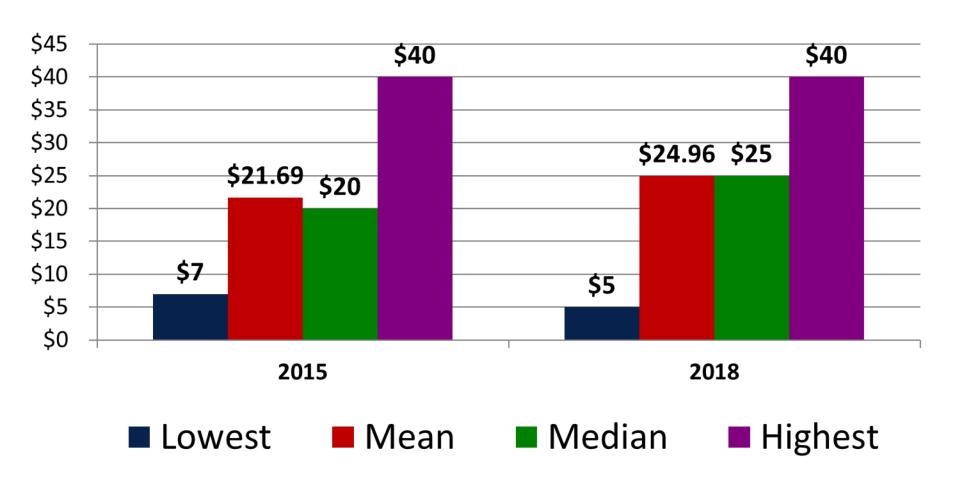

# U.S. Air Show Ticket Prices 2015 vs. 2018

(Results of ICAS Member Surveys Conducted in February, 2016 and November, 2018)

U.S. Air Show Ticket Prices, 2008-2018 (Adult, On-Site, Non-Discounted Tickets)