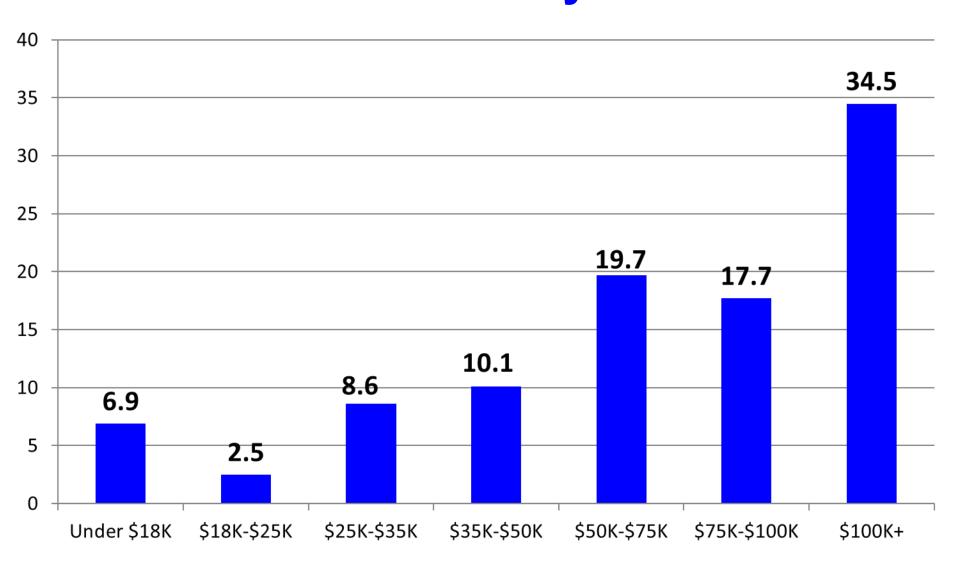

articipating air shows developed with oversight by statistician
- Results consistent (mostly) with past ICAS Spectator Surveys









# Gender of Air Show Spectators, 2018 vs. 1998-2016 average





# Did you attend today's show with a child under 18 years of age?



# If yes, how many children were in your group?





# Air Show Spectator Ethnicity, 2018 Responses



#### Spectator Ethnicity,

2018 vs. 2016 vs. 2014



#### Spectator Ethnicity,

2018 Responses vs. General Population (U.S.)



# **Education Level Statistics**



# Education Level of Air Show Spectators, 2018 responses



## Education Level of Air Show Spectators, 2018 responses vs. 1998 – 2016 average



## Education Level of Spectators, Air Shows vs. NFL





## Household Income Level of Air Show Spectators, 2018 only



## Household Income Level of Air Show Spectators, 2018 vs. 1998-2016 average



#### Air Show Spectator Households Reporting Income of \$100,000+, 2018 - 1998



#### Household Income Level of Spectators, Air Shows vs. NFL vs. NASCAR





Age of Adult Air Show Spectators, 2018 vs. 1998-2016 Average



#### Air Show Spectators Reporting Age of 60+, 2018 - 1998





#### Distance Traveled to Attend the Air Show by Air Show Spectators,

2018 Responses



# Distance Traveled to Attend the Air Show by Air Show Spectators,

2018 Responses



# Distance Traveled to Attend the Air Show by Air Show Spectators, 2018 vs. 2008-2016 average





## Home Ownership of Air Show Spectators, 2018 Only



#### Home Ownership of Air Show Spectators,

2018 vs. 2016 vs. 2014 vs. 2012 vs. 2010 vs. 2008 vs. 200