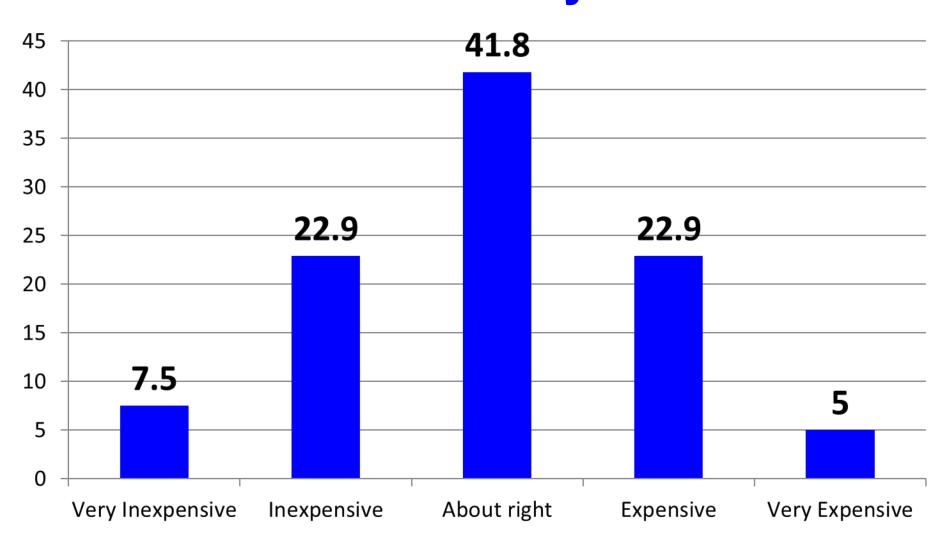

16 average





## Home Ownership of Air Show Spectators, 2018 Only



#### Home Ownership of Air Show Spectators,

2018 vs. 2016 vs. 2014 vs. 2012 vs. 2010 vs. 2008 vs. 2006



#### Home Ownership of Air Show Spectators,

2018 vs. 2016 vs. 2014 vs. 2012 vs. 2010 vs. 2008 vs. 2006



#### Home Ownership of Spectators, Air Shows vs. NFL vs. NASCAR





# What were the main attractions for you at this air show?

**2018 only** 



# What were the main attractions for you at this air show? 2018 vs. 2000-2016 Average





## How did you hear about today's air show? 2018 only



## How did you hear about today's air show? 2018 - 2004 Responses



## How did you hear about today's air show? 2018 - 2004 Responses





# How would you describe the cost of your air show admission ticket? 2018 only



# How would you describe the cost of your air show admission ticket? 2018 - 2012 responses



#### 2018/2019 U.S. Air Show Ticket Prices

(last show vs. next show)



### **U.S. Air Show Ticket Prices**

(Results of ICAS Member Survey Conducted in November, 2018)



# U.S. Air Show Ticket Prices 2015 vs. 2018

(Results of ICAS Member Surveys Conducted in February, 2016 and November, 2018)



U.S. Air Show Ticket Prices, 2008-2018 (Adult, On-Site, Non-Discounted Tickets)



### U.S. Air Show Ticket Prices, 2008-2018

(Adult, On-Site, Non-Discounted Tickets)



### U.S. Air Show Ticket Prices, 2008-2018

(Adult, On-Site, Non-Discounted Tickets)



### U.S. Air Show Ticket Prices, 2008-2018

(Adult, On-Site, Non-Discounted Tickets)



### Does your air show charge a parking fee?



For thos