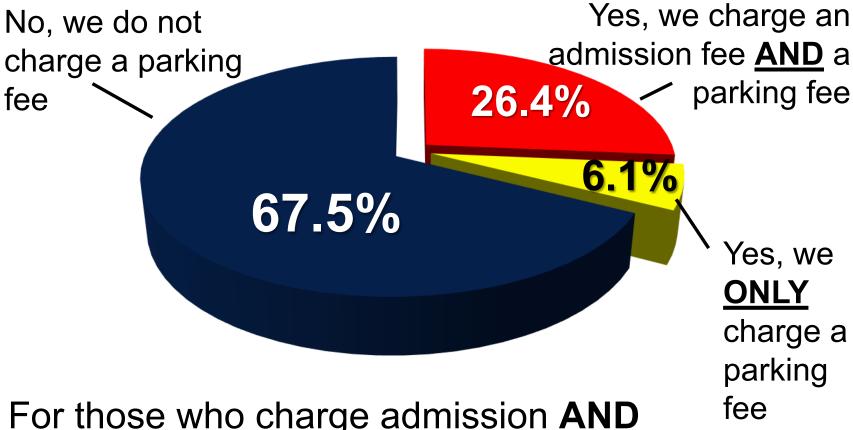

### Does your air show charge a parking fee?

For those who charge admission **AND** parking, average parking fee is \$12.05, median is \$10 with a range of \$5 to \$30.