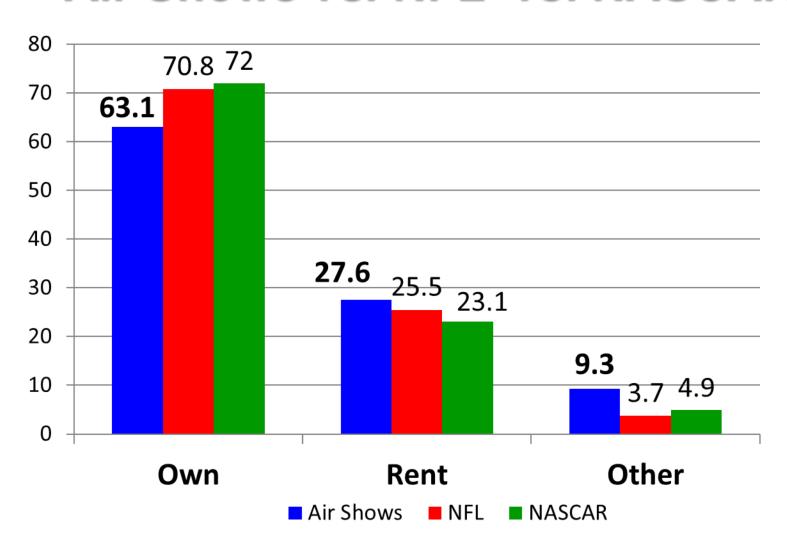

d Income Level of Spectators, Air Shows vs. NFL vs. NASCAR





Age of Adult Air Show Spectators, 2018 vs. 1998-2016 Average



#### Air Show Spectators Reporting Age of 60+, 2018 - 1998





#### Distance Traveled to Attend the Air Show by Air Show Spectators,

2018 Responses



# Distance Traveled to Attend the Air Show by Air Show Spectators,

2018 Responses



# Distance Traveled to Attend the Air Show by Air Show Spectators, 2018 vs. 2008-2016 average





## Home Ownership of Air Show Spectators, 2018 Only



#### Home Ownership of Air Show Spectators,

2018 vs. 2016 vs. 2014 vs. 2012 vs. 2010 vs. 2008 vs. 2006



#### Home Ownership of Air Show Spectators,

2018 vs. 2016 vs. 2014 vs. 2012 vs. 2010 vs. 2008 vs. 2006



#### Home Ownership of Spectators, Air Shows vs. NFL vs. NASCAR





# What were the main attractions for you at this air show?

**2018 only** 



# What were the main attractions for you at this air show? 2018 vs. 2000-2016 Average





## How did you hear about today's air show? 2018 only



## How did you hear about today's air show? 2018 - 2004 Responses



## How did you hear about today's air show? 2018 - 2004 Responses





# How would you describe the cost of your air show admission ticket? 2018 only



# How would you describe the cost of your air show admission ticket? 2018 - 2012 responses



#### 2018/2019 U.S. Air Show Ticket Prices

(last show vs. next show)



### **U.S. Air Show Ticket Prices**

(Results of ICAS Member Survey Conducted in November, 2018)



# U.S. Air Show Ticket Prices 2015 vs. 2018

(Results of ICAS Member Surveys Cond