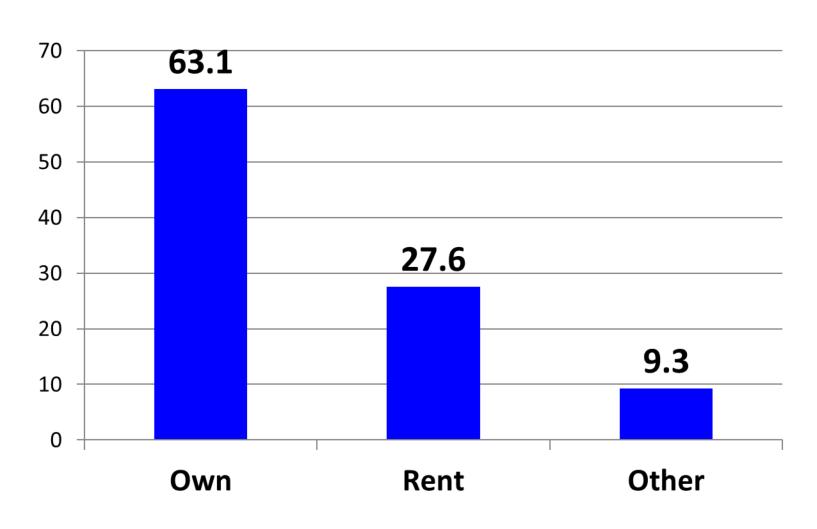

evel of Spectators, Air Shows vs. NFL





## Household Income Level of Air Show Spectators, 2018 only



## Household Income Level of Air Show Spectators, 2018 vs. 1998-2016 average



#### Air Show Spectator Households Reporting Income of \$100,000+, 2018 - 1998



#### Household Income Level of Spectators, Air Shows vs. NFL vs. NASCAR





Age of Adult Air Show Spectators, 2018 vs. 1998-2016 Average



#### Air Show Spectators Reporting Age of 60+, 2018 - 1998





#### Distance Traveled to Attend the Air Show by Air Show Spectators,

2018 Responses



# Distance Traveled to Attend the Air Show by Air Show Spectators,

2018 Responses



# Distance Traveled to Attend the Air Show by Air Show Spectators, 2018 vs. 2008-2016 average





## Home Ownership of Air Show Spectators, 2018 Only



#### Home Ownership of Air Show Spectators,

2018 vs. 2016 vs. 2014 vs. 2012 vs. 2010 vs. 2008 vs. 2006



#### Home Ownership of Air Show Spectators,

2018 vs. 2016 vs. 2014 vs. 2012 vs. 2010 vs. 2008 vs. 2006



#### Home Ownership of Spectators, Air Shows vs. NFL vs. NASCAR





# What were the main attractions for you at this air show?

**2018 only** 



# What were the main attractions for you at this air show? 2018 vs. 2000-2016 Average





## How did you hear about today's air show? 2018 only



## How did you hear about today's air show? 2018 - 2004 Responses



## How did you hear about today's air show? 2018 - 2004 Responses





# How would you describe the cost of your air show admission ticket? 2018 only



# How would you describe the cost of your air show admission ticket