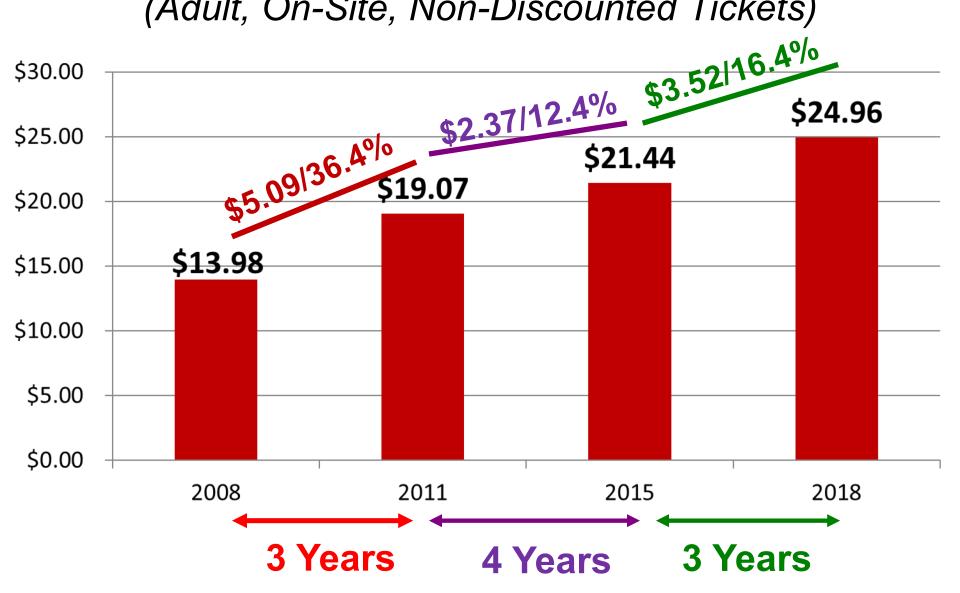

# U.S. Air Show Ticket Prices 2015 vs. 2018

(Results of ICAS Member Surveys Conducted in February, 2016 and November, 2018)

U.S. Air Show Ticket Prices, 2008-2018 (Adult, On-Site, Non-Discounted Tickets)

### U.S. Air Show Ticket Prices, 2008-2018

(Adult, On-Site, Non-Discounted Tickets)