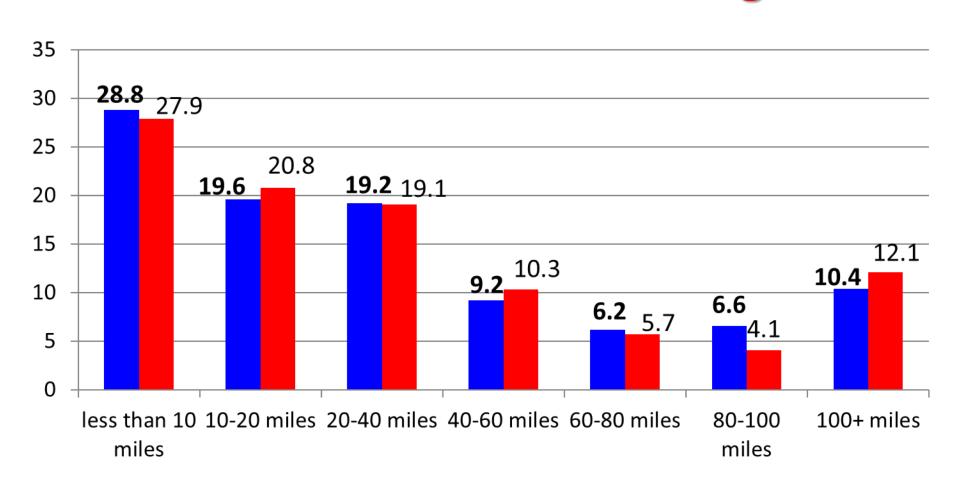

# Distance Traveled to Attend the Air Show by Air Show Spectators, 2018 vs. 2008-2016 average