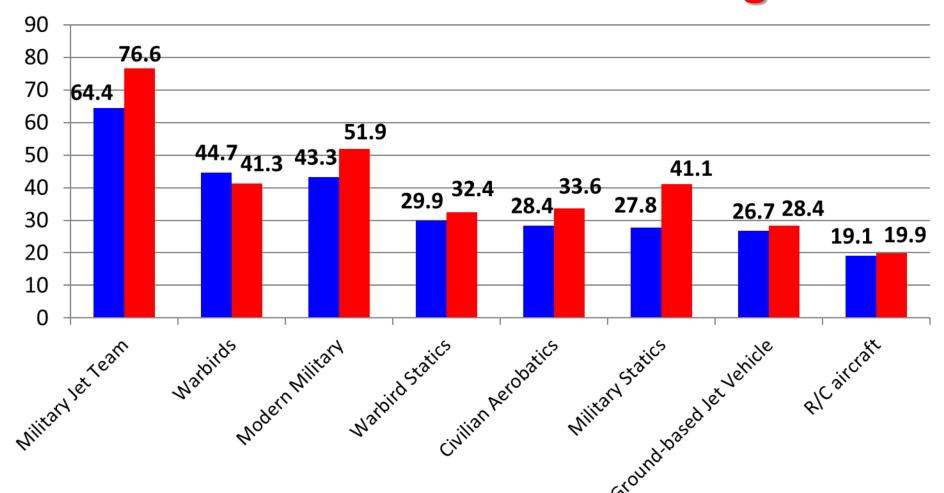

# What were the main attractions for you at this air show?

**2018 only** 

# What were the main attractions for you at this air show? 2018 vs. 2000-2016 Average