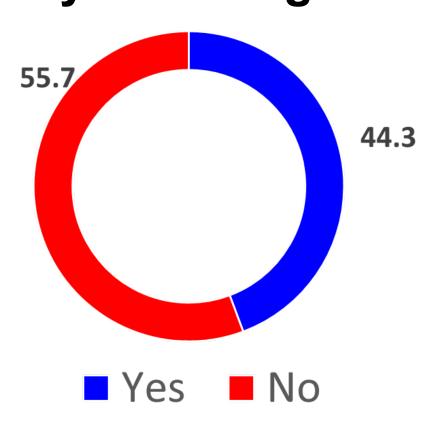

# Methodology and other details

- 1,715 spectators surveyed at 11 different events between May and October 2018
- Survey instrument, survey methodology, and list of participating air shows developed with oversight by statistician
- Results consistent (mostly) with past ICAS Spectator Surveys









# Gender of Air Show Spectators, 2018 vs. 1998-2016 average





# Did you attend today's show with a child under 18 years of age?



# If yes, how many children were in your group?





# Air Show Spectator Ethnicity, 2018 Responses



#### Spectator Ethnicity,

2018 vs. 2016 vs. 2014



#### Spectator Ethnicity,

2018 Responses vs. General Population (U.S.)



# **Education Level Statistics**



# Education Level of Air Show Spectators, 2018 responses



## Education Level of Air Show Spectators, 2018 responses vs. 1998 – 2016 average



## Education Level of Spectators, Air Shows vs. NFL





## Household Income Level of Air Show Spectators, 2018 only



## Household Income Level of Air Show Spectators, 2018 vs. 1998-2016 average



#### Air Show Spectator Households Reporting Income of \$100,000+, 2018 - 1998



#### Household Income Level of Spectators, Air Shows vs. NFL vs. NASCAR





Age of Adult Air Show Spect