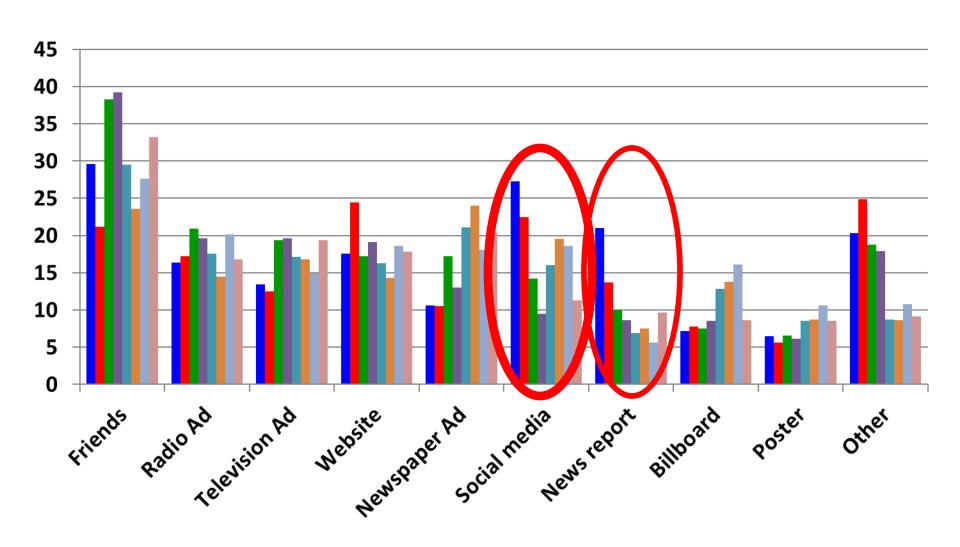

led to Attend the Air Show by Air Show Spectators,

2018 Responses



# Distance Traveled to Attend the Air Show by Air Show Spectators, 2018 vs. 2008-2016 average





## Home Ownership of Air Show Spectators, 2018 Only



#### Home Ownership of Air Show Spectators,

2018 vs. 2016 vs. 2014 vs. 2012 vs. 2010 vs. 2008 vs. 2006



#### Home Ownership of Air Show Spectators,

2018 vs. 2016 vs. 2014 vs. 2012 vs. 2010 vs. 2008 vs. 2006



#### Home Ownership of Spectators, Air Shows vs. NFL vs. NASCAR





# What were the main attractions for you at this air show?

**2018 only** 



# What were the main attractions for you at this air show? 2018 vs. 2000-2016 Average





## How did you hear about today's air show? 2018 only



## How did you hear about today's air show? 2018 - 2004 Responses



## How did you hear about today's air show? 2018 - 2004 Responses





# How would you describe the cost of your air show admission ticket? 2018 only



# How would you describe the cost of your air show admission ticket? 2018 - 2012 responses



#### 2018/2019 U.S. Air Show Ticket Prices

(last show vs. next show)



### **U.S. Air Show Ticket Prices**

(Results of ICAS Member Survey Conducted in November, 2018)



# U.S. Air Show Ticket Prices 2015 vs. 2018

(Results of ICAS Member Surveys Conducted in February, 2016 and November, 2018)



U.S. Air Show Ticket Prices, 2008-2018 (Adult, On-Site, Non-Discounted Tickets)



### U.S. Air Show Ticket Prices, 2008-2018

(Adult, On-Site, Non-Discounted Tickets)



### U.S. Air Show Ticket Prices, 2008-2018

(Adult, On-Site, Non-Discounted Tic