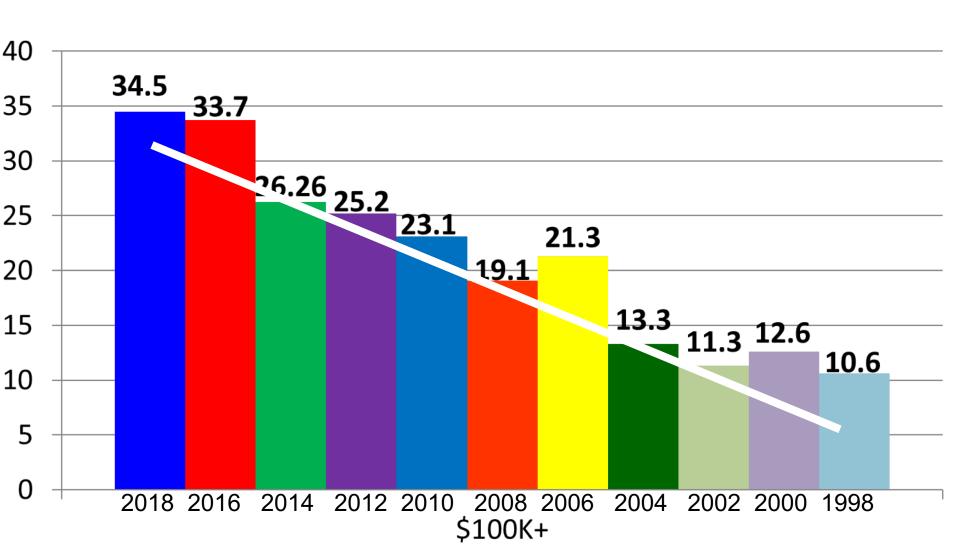

ators, 2018 vs. 1998-2016 average





# Did you attend today's show with a child under 18 years of age?



# If yes, how many children were in your group?





# Air Show Spectator Ethnicity, 2018 Responses



#### Spectator Ethnicity,

2018 vs. 2016 vs. 2014



#### Spectator Ethnicity,

2018 Responses vs. General Population (U.S.)



# **Education Level Statistics**



# Education Level of Air Show Spectators, 2018 responses



## Education Level of Air Show Spectators, 2018 responses vs. 1998 – 2016 average



## Education Level of Spectators, Air Shows vs. NFL





## Household Income Level of Air Show Spectators, 2018 only



## Household Income Level of Air Show Spectators, 2018 vs. 1998-2016 average



#### Air Show Spectator Households Reporting Income of \$100,000+, 2018 - 1998



#### Household Income Level of Spectators, Air Shows vs. NFL vs. NASCAR





Age of Adult Air Show Spectators, 2018 vs. 1998-2016 Average



#### Air Show Spectators Reporting Age of 60+, 2018 - 1998





#### Distance Traveled to Attend the Air Show by Air Show Spectators,

2018 Responses



# Distance Traveled to Attend the Air Show by Air Show Spectators,

2018 Responses



# Distance Traveled to Attend the Air Show by Air Show Spectators, 2018 vs. 2008-2016 average





## Home Ownership of Air Show Spectators, 2018 Only



#### Home Ownership of Air Show Spectators,

2018 vs. 2016 vs. 2014 vs. 2012 vs. 2010 vs. 2008 vs. 2006



#### Home Ownership of Air Show Spectators,

2018 vs. 2016 vs. 2014 vs. 2012 vs. 2010 vs. 2008 vs. 2006



#### Home Ownership of Spectators, Air Shows vs. N