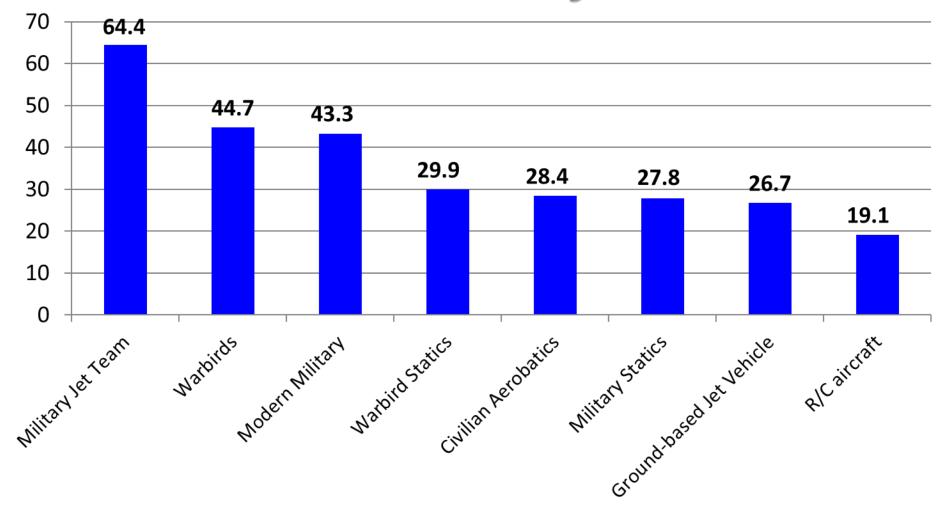

# What were the main attractions for you at this air show? 2018 vs. 2000-2016 Average