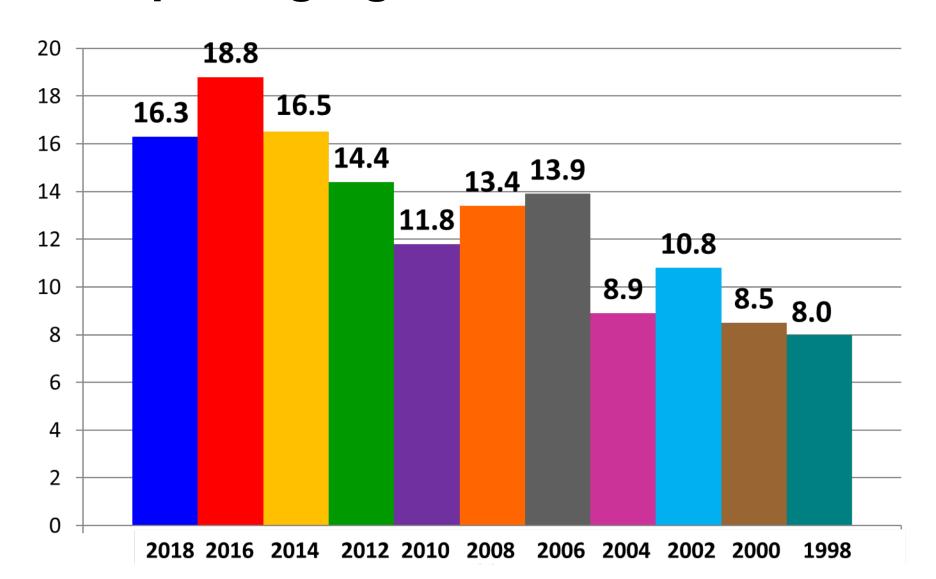

nses



#### Spectator Ethnicity,

2018 vs. 2016 vs. 2014



#### Spectator Ethnicity,

2018 Responses vs. General Population (U.S.)



# **Education Level Statistics**



# Education Level of Air Show Spectators, 2018 responses



## Education Level of Air Show Spectators, 2018 responses vs. 1998 – 2016 average



## Education Level of Spectators, Air Shows vs. NFL





## Household Income Level of Air Show Spectators, 2018 only



## Household Income Level of Air Show Spectators, 2018 vs. 1998-2016 average



#### Air Show Spectator Households Reporting Income of \$100,000+, 2018 - 1998



#### Household Income Level of Spectators, Air Shows vs. NFL vs. NASCAR





Age of Adult Air Show Spectators, 2018 vs. 1998-2016 Average



#### Air Show Spectators Reporting Age of 60+, 2018 - 1998





#### Distance Traveled to Attend the Air Show by Air Show Spectators,

2018 Responses



# Distance Traveled to Attend the Air Show by Air Show Spectators,

2018 Responses



# Distance Traveled to Attend the Air Show by Air Show Spectators, 2018 vs. 2008-2016 average





## Home Ownership of Air Show Spectators, 2018 Only



#### Home Ownership of Air Show Spectators,

2018 vs. 2016 vs. 2014 vs. 2012 vs. 2010 vs. 2008 vs. 2006



#### Home Ownership of Air Show Spectators,

2018 vs. 2016 vs. 2014 vs. 2012 vs. 2010 vs. 2008 vs. 2006



#### Home Ownership of Spectators, Air Shows vs. NFL vs. NASCAR





# What were the main attractions for you at this air show?

**2018 only** 



# What were the main attractions for you at this air show? 2018 vs. 2000-2016 Average





## How did you