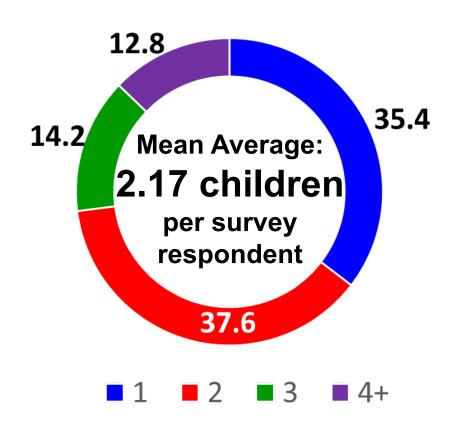

# Methodology and other details

- 1,715 spectators surveyed at 11 different events between May and October 2018
- Survey instrument, survey methodology, and list of participating air shows developed with oversight by statistician
- Results consistent (mostly) with past ICAS Spectator Surveys









# Gender of Air Show Spectators, 2018 vs. 1998-2016 average





# Did you attend today's show with a child under 18 years of age?



# If yes, how many children were in your group?





# Air Show Spectator Ethnicity, 2018 Responses



#### Spectator Ethnicity,

2018 vs. 2016 vs. 2014



#### Spectator Ethnicity,

2018 Responses vs. General Population (U.S.)



# **Education Level Statistics**



# Education Level of Air Show Spectators, 2018 responses



## Education Level of Air Show Spectators, 2018 responses vs. 1998 – 2016 average



## Education Level of Spectators, Air Shows vs. NFL





## Household Income Level of Air Show Spectators, 2018 only



## Household Income Level of Air Show Spectators, 2018 vs. 1998-2016 average



#### Air Show Spectator Households Reporting Income of \$100,000+, 2018 - 1998



#### Household Income Level of Spectators, Air Shows vs. NFL vs. NASCAR





Age of Adult Air Show Spectators, 2018 vs. 1998-2016 Average



#### Air Show