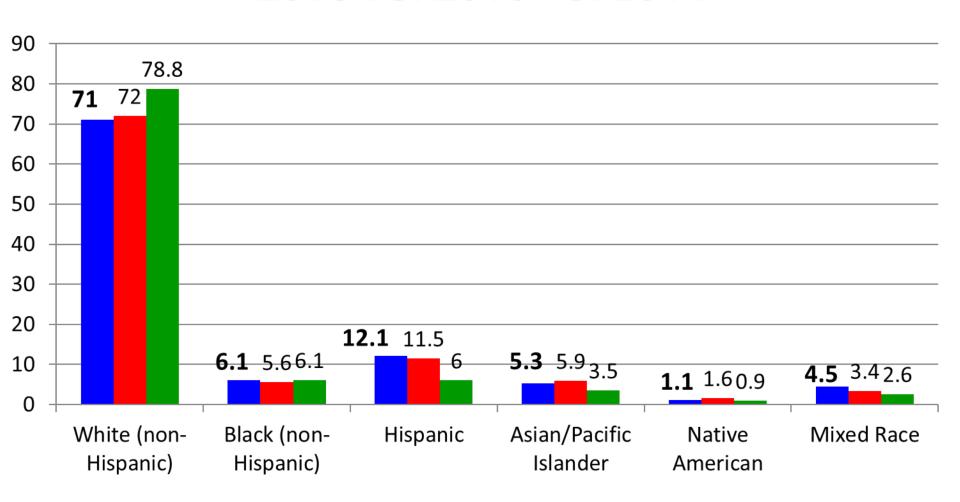

# Methodology and other details

- 1,715 spectators surveyed at 11 different events between May and October 2018
- Survey instrument, survey methodology, and list of participating air shows developed with oversight by statistician
- Results consistent (mostly) with past ICAS Spectator Surveys









# Gender of Air Show Spectators, 2018 vs. 1998-2016 average





# Did you attend today's show with a child under 18 years of age?



# If yes, how many children were in your group?





# Air Show Spectator Ethnicity, 2018 Responses



#### Spectator Ethnicity,

2018 vs. 2016 vs. 2014



#### Spectator Ethnicity,

2018 Responses vs. General Population (U.S.)



# **Education Level Statistics**



# Education Level of Air Show Spectators, 2018 responses



## Education Level of Air Show Spectators, 2018 responses vs. 1998 – 2016 average



## Education Level of Spectators, Air Shows vs. NFL





## Household Income Level of Air Show Spectators, 2018 only



## Household Income Level of Air Show Spectators, 2018 vs. 1998-2016 average



#### Air Show Spectator Households Reporting Income of \$100,000+, 2018 - 1998



#### Household Income Level of Spectators, Air Shows vs. NFL vs. NASCAR





Age of Adult Air Show Spectators, 2018 vs. 1998-2016 Average



#### Air Show Spectators Reporting Age of 60+, 2018 - 1998





#### Distance Traveled to Attend the Air Show by Air Sh