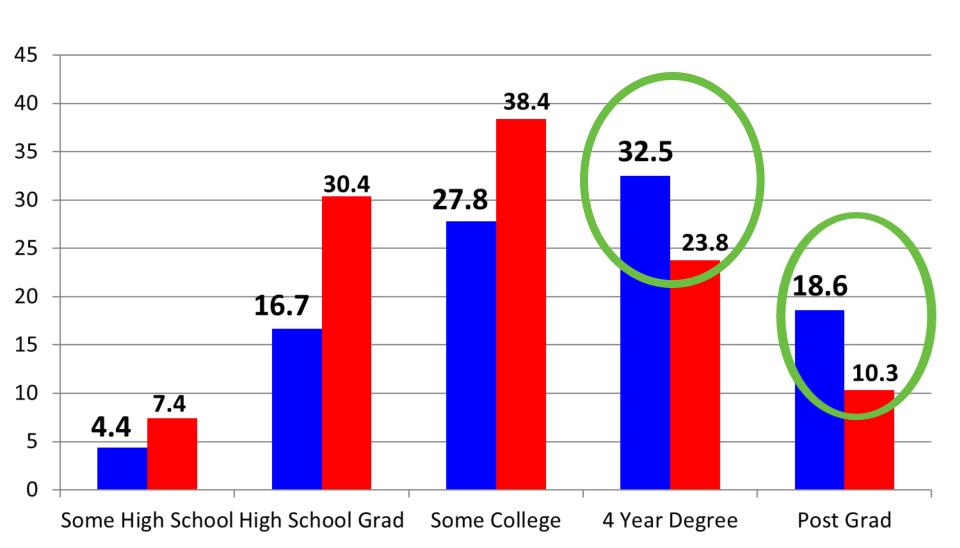

# **Education Level Statistics**

## Education Level of Spectators, Air Shows vs. NFL