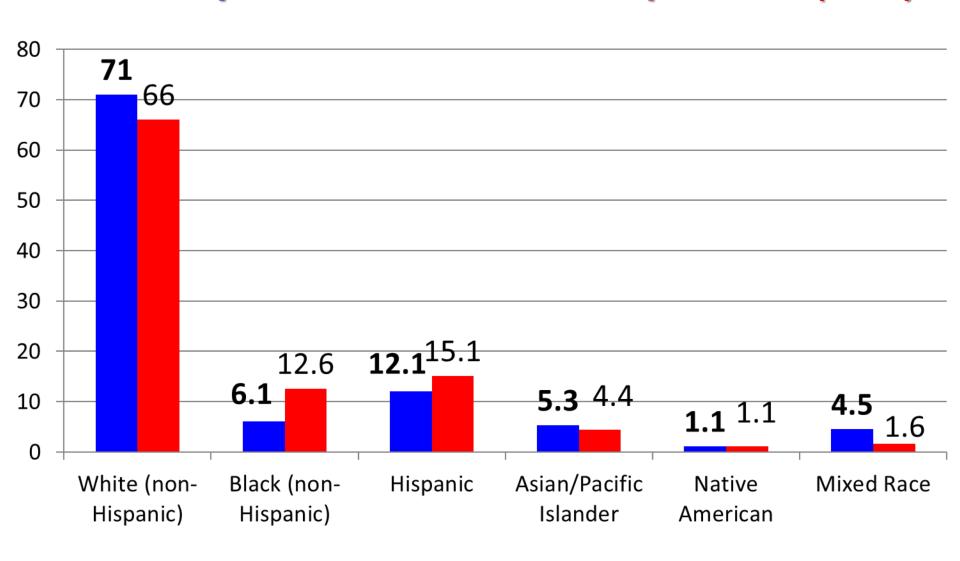

# Methodology and other details

- 1,715 spectators surveyed at 11 different events between May and October 2018
- Survey instrument, survey methodology, and list of participating air shows developed with oversight by statistician
- Results consistent (mostly) with past ICAS Spectator Surveys









# Gender of Air Show Spectators, 2018 vs. 1998-2016 average





# Did you attend today's show with a child under 18 years of age?



# If yes, how many children were in your group?





# Air Show Spectator Ethnicity, 2018 Responses



#### Spectator Ethnicity,

2018 vs. 2016 vs. 2014



#### Spectator Ethnicity,

2018 Responses vs. General Population (U.S.)



# **Education Level Statistics**



# Education Level of Air Show Spectators, 2018 responses



## Education Level of Air Show Spectators, 2018 responses vs. 1998 – 2016 average



## Education Level of Spectators, Air Shows vs. NFL





## Household Income Level of Air Show Spectators, 2018 only



## Household Income Level of Air Show Spectators, 2018 vs. 1998-2016 average



#### Air Show Spectator Households Reporting Income of \$100,000+, 2018 - 1998



#### Household Income Level of Spectators, Air Shows vs. NFL vs. NASCAR





Age of Adult Air Show Spectators, 2018 vs. 1998-2016 Average



#### Air Show Spectators Reporting Age of 60+, 2018 - 1998





#### Distance Traveled to Attend the Air Show by Air Show Spectators,

2018 Responses



# Distance Traveled to Attend the Air Sho