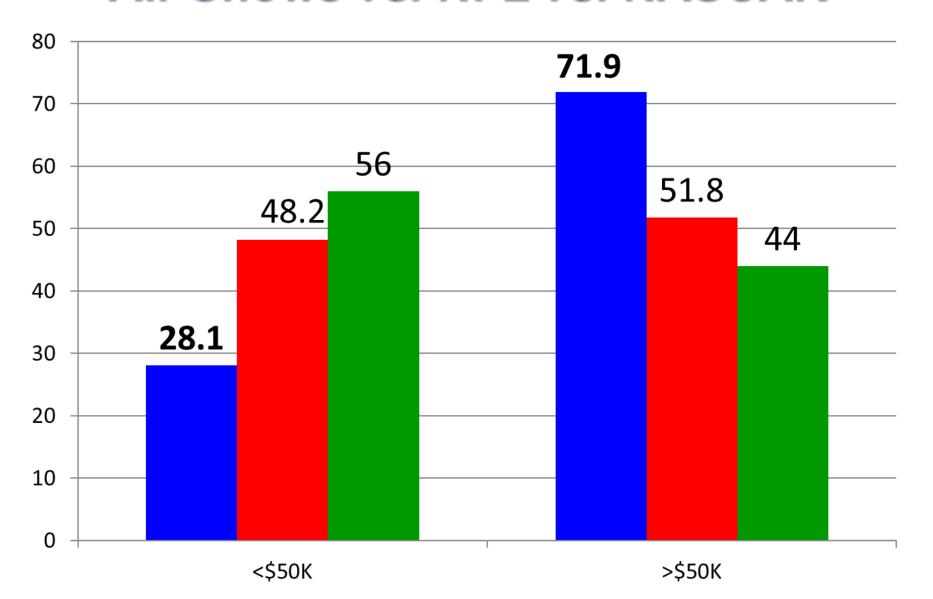

#### Household Income Level of Spectators, Air Shows vs. NFL vs. NASCAR

Age of Adult Air Show Spectators, 2018 vs. 1998-2016 Average