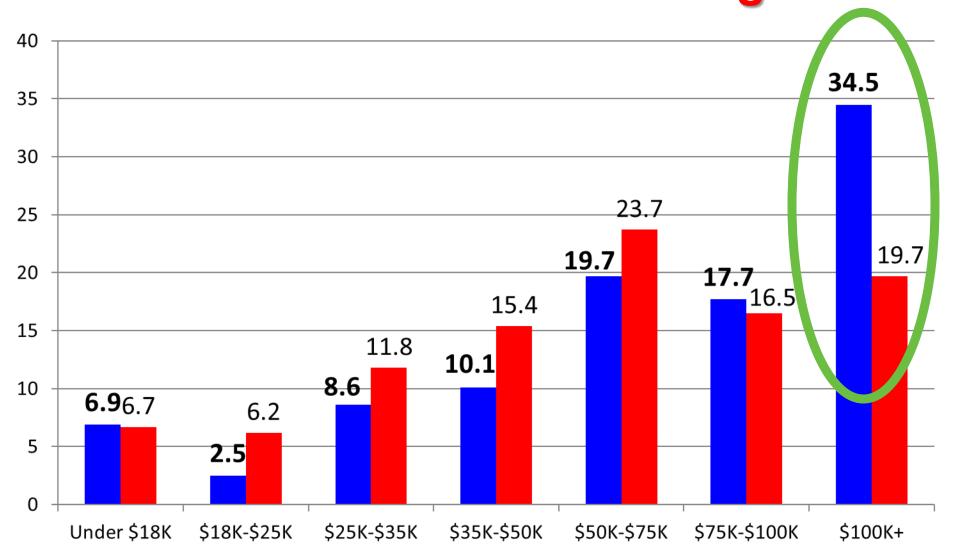

#### Household Income Level of Spectators, Air Shows vs. NFL vs. NASCAR

Age of Adult Air Show Spectators, 2018 vs. 1998-2016 Average