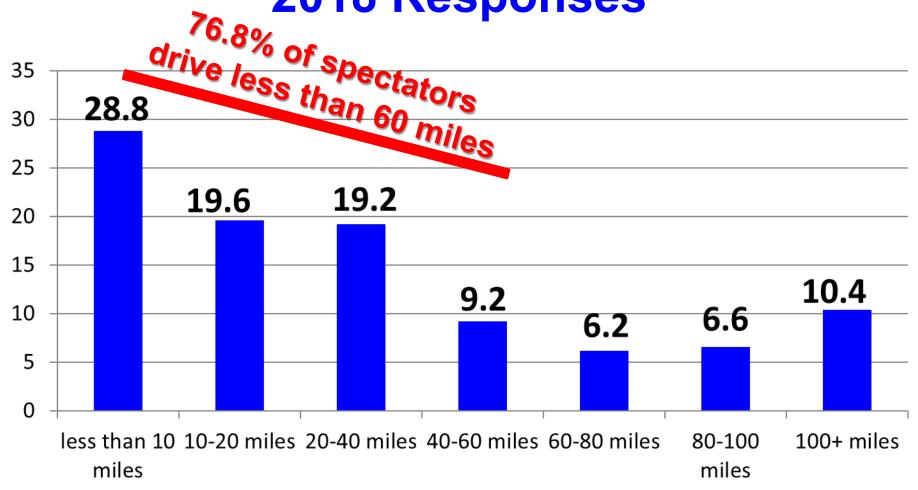

# Distance Traveled to Attend the Air Show by Air Show Spectators, 2018 vs. 2008-2016 average