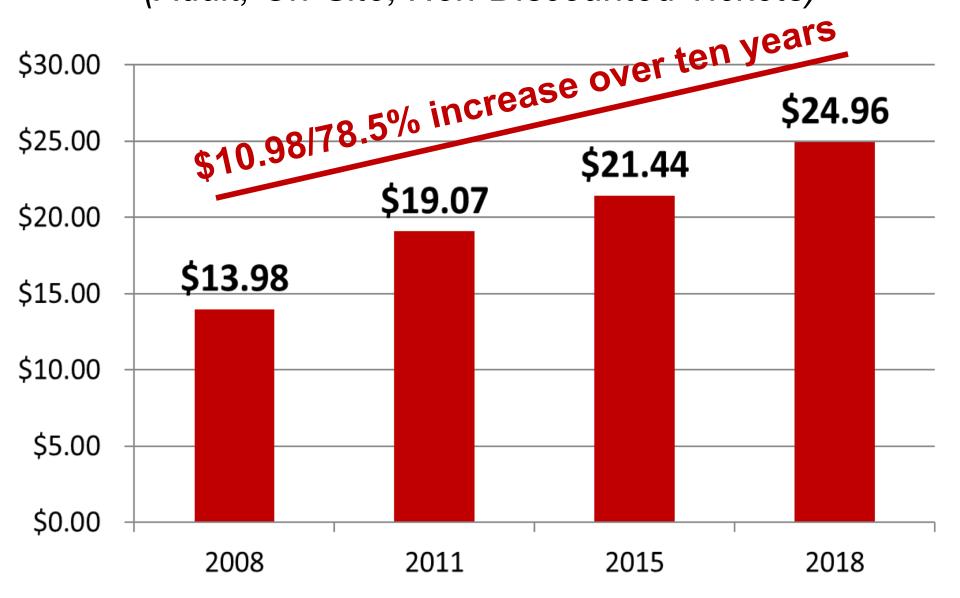

### U.S. Air Show Ticket Prices, 2008-2018

(Adult, On-Site, Non-Discounted Tickets)