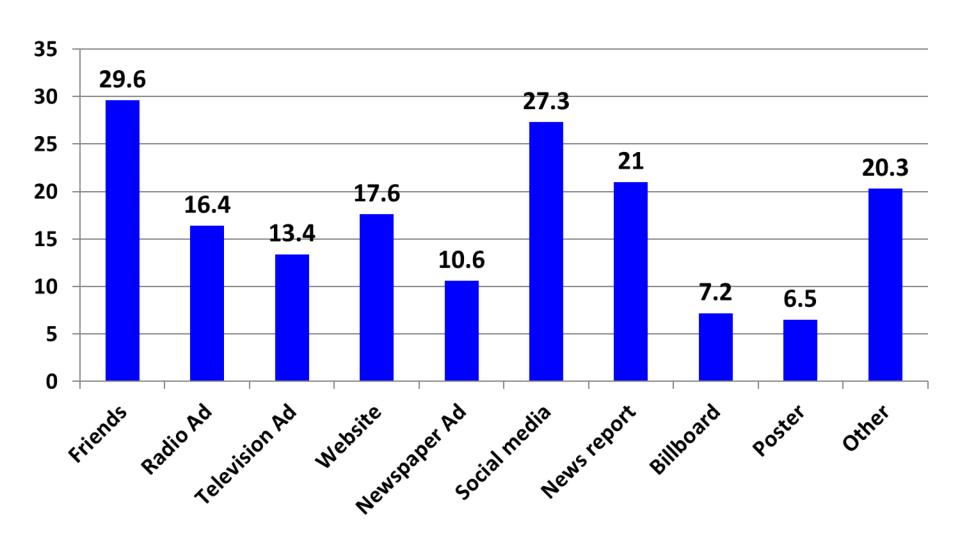

Air Show by Air Show Spectators,

2018 Responses



# Distance Traveled to Attend the Air Show by Air Show Spectators,

2018 Responses



# Distance Traveled to Attend the Air Show by Air Show Spectators, 2018 vs. 2008-2016 average





## Home Ownership of Air Show Spectators, 2018 Only



#### Home Ownership of Air Show Spectators,

2018 vs. 2016 vs. 2014 vs. 2012 vs. 2010 vs. 2008 vs. 2006



#### Home Ownership of Air Show Spectators,

2018 vs. 2016 vs. 2014 vs. 2012 vs. 2010 vs. 2008 vs. 2006



#### Home Ownership of Spectators, Air Shows vs. NFL vs. NASCAR





# What were the main attractions for you at this air show?

**2018 only** 



# What were the main attractions for you at this air show? 2018 vs. 2000-2016 Average





## How did you hear about today's air show? 2018 only



## How did you hear about today's air show? 2018 - 2004 Responses



## How did you hear about today's air show? 2018 - 2004 Responses





# How would you describe the cost of your air show admission ticket? 2018 only



# How would you describe the cost of your air show admission ticket? 2018 - 2012 responses



#### 2018/2019 U.S. Air Show Ticket Prices

(last show vs. next show)



### **U.S. Air Show Ticket Prices**

(Results of ICAS Member Survey Conducted in November, 2018)



# U.S. Air Show Ticket Prices 2015 vs. 2018

(Results of ICAS Member Surveys Conducted in February, 2016 and November, 2018)



U.S. Air Show Ticket Prices, 2008-2018 (Adult, On-Site, Non-Discounted Tickets)



### U.S. Air Show Ticket Prices, 2008-2018

(Adult, On-Site, Non-Discounted Tickets)



### U.S. A