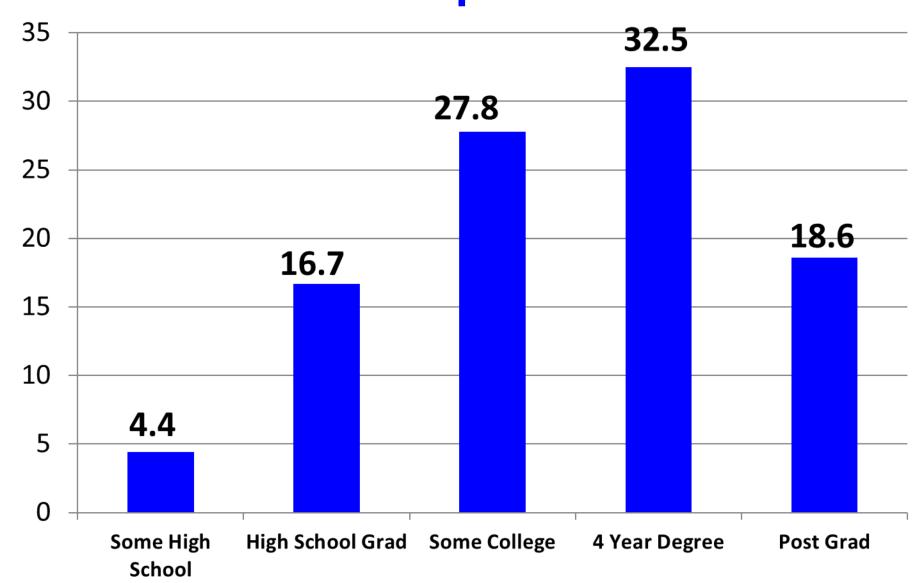

# Methodology and other details

- 1,715 spectators surveyed at 11 different events between May and October 2018
- Survey instrument, survey methodology, and list of participating air shows developed with oversight by statistician
- Results consistent (mostly) with past ICAS Spectator Surveys









# Gender of Air Show Spectators, 2018 vs. 1998-2016 average





# Did you attend today's show with a child under 18 years of age?



# If yes, how many children were in your group?





# Air Show Spectator Ethnicity, 2018 Responses



#### Spectator Ethnicity,

2018 vs. 2016 vs. 2014



#### Spectator Ethnicity,

2018 Responses vs. General Population (U.S.)



# **Education Level Statistics**



# Education Level of Air Show Spectators, 2018 responses



## Education Level of Air Show Spectators, 2018 responses vs. 1998 – 2016 average



## Education Level of Spectators, Air Shows vs. NFL





## Household Income Level of Air Show Spectators, 2018 only



## Household Income Level of Air Show Spectators, 2018 vs. 1998-2016 average



#### Air Show Spectator Households Reporting Income of \$100,000+, 2018 - 1998



#### Household Income Level of Spectators, Air Shows vs. NFL vs. NASCAR





Age of Adult Air Show Spectators, 2018 vs. 1998-2016 Average



#### Air Show Spectators Reporting Age of 60+, 2018 - 1998





#### Distance Traveled to Attend the Air Show by Air Show Spectators,

2018 Responses



# Distance Traveled to Attend the Air Show by Air Show Spectators,

2018 Responses



# Distance Traveled to Attend the Air Show by Air S