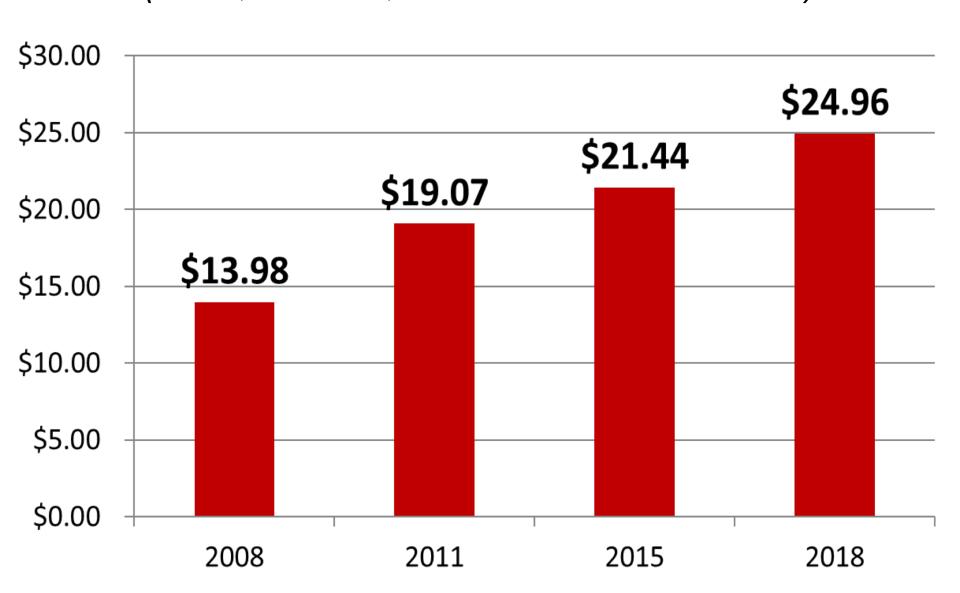

### U.S. Air Show Ticket Prices, 2008-2018

(Adult, On-Site, Non-Discounted Tickets)