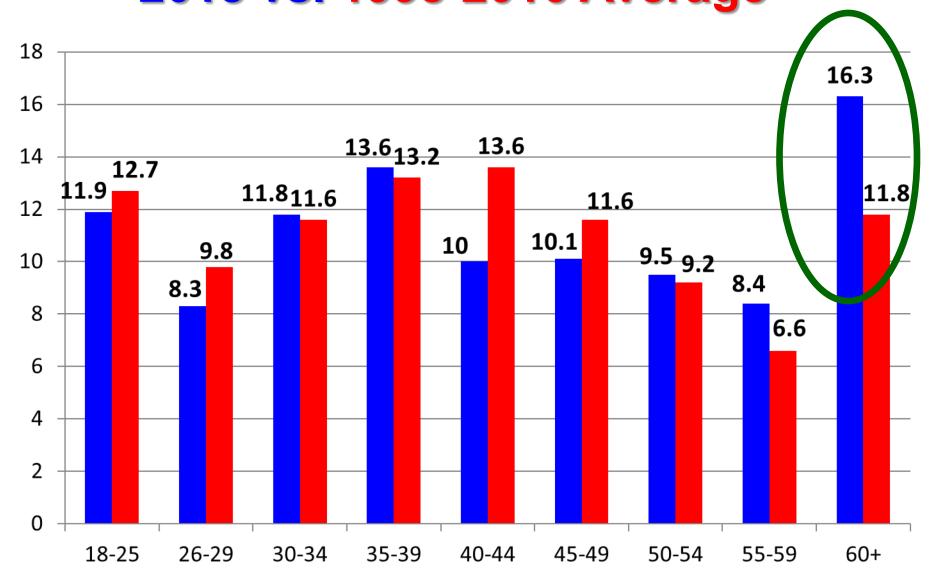

in your group?





# Air Show Spectator Ethnicity, 2018 Responses



#### Spectator Ethnicity,

2018 vs. 2016 vs. 2014



#### Spectator Ethnicity,

2018 Responses vs. General Population (U.S.)



# **Education Level Statistics**



# Education Level of Air Show Spectators, 2018 responses



## Education Level of Air Show Spectators, 2018 responses vs. 1998 – 2016 average



## Education Level of Spectators, Air Shows vs. NFL





## Household Income Level of Air Show Spectators, 2018 only



## Household Income Level of Air Show Spectators, 2018 vs. 1998-2016 average



#### Air Show Spectator Households Reporting Income of \$100,000+, 2018 - 1998



#### Household Income Level of Spectators, Air Shows vs. NFL vs. NASCAR





Age of Adult Air Show Spectators, 2018 vs. 1998-2016 Average



#### Air Show Spectators Reporting Age of 60+, 2018 - 1998





#### Distance Traveled to Attend the Air Show by Air Show Spectators,

2018 Responses



# Distance Traveled to Attend the Air Show by Air Show Spectators,

2018 Responses



# Distance Traveled to Attend the Air Show by Air Show Spectators, 2018 vs. 2008-2016 average





## Home Ownership of Air Show Spectators, 2018 Only



#### Home Ownership of Air Show Spectators,

2018 vs. 2016 vs. 2014 vs. 2012 vs. 2010 vs. 2008 vs. 2006



#### Home Ownership of Air Show Spectators,

2018 vs. 2016 vs. 2014 vs. 2012 vs. 2010 vs. 2008 vs. 2006



#### Home Ownership of Spectators, Air Shows vs. NFL vs. NASCAR





# What were the main attractions for you at this air show?

**2018 only** 



# What were the main attractions for you at