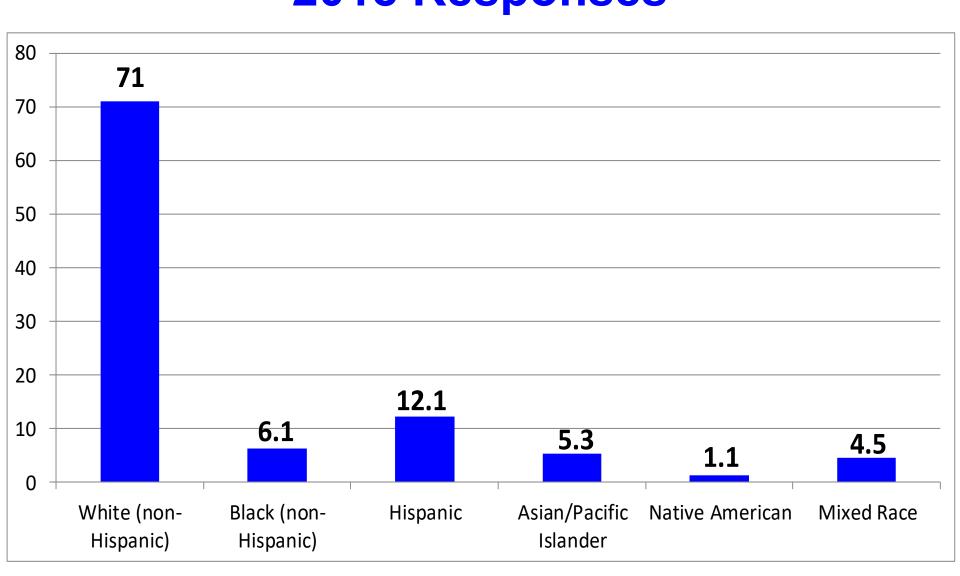

# Methodology and other details

- 1,715 spectators surveyed at 11 different events between May and October 2018
- Survey instrument, survey methodology, and list of participating air shows developed with oversight by statistician
- Results consistent (mostly) with past ICAS Spectator Surveys









# Gender of Air Show Spectators, 2018 vs. 1998-2016 average





# Did you attend today's show with a child under 18 years of age?



# If yes, how many children were in your group?





# Air Show Spectator Ethnicity, 2018 Responses



#### Spectator Ethnicity,

2018 vs. 2016 vs. 2014



#### Spectator Ethnicity,

2018 Responses vs. General Population (U.S.)



# **Education Level Statistics**



# Education Level of Air Show Spectators, 2018 responses



## Education Level of Air Show Spectators, 2018 responses vs. 1998 – 2016 average



## Education Level of Spectators, Air Shows vs. NFL





## Household Income Level of Air Show Spectators, 2018 only



## Household Income Level of Air Show Spectators, 2018 vs. 1998-2016 average



#### Air Show Spectator Households Reporting Income of \$100,000+, 2018 - 1998



#### Household Income Level of Spectators, Air Shows vs. NFL vs. NASCAR





Age of Adult Air Show Spectators, 2018 vs. 1998-2016 Average



#### Air Show Spectators Reporting Age of 60+, 2018 - 1998





##