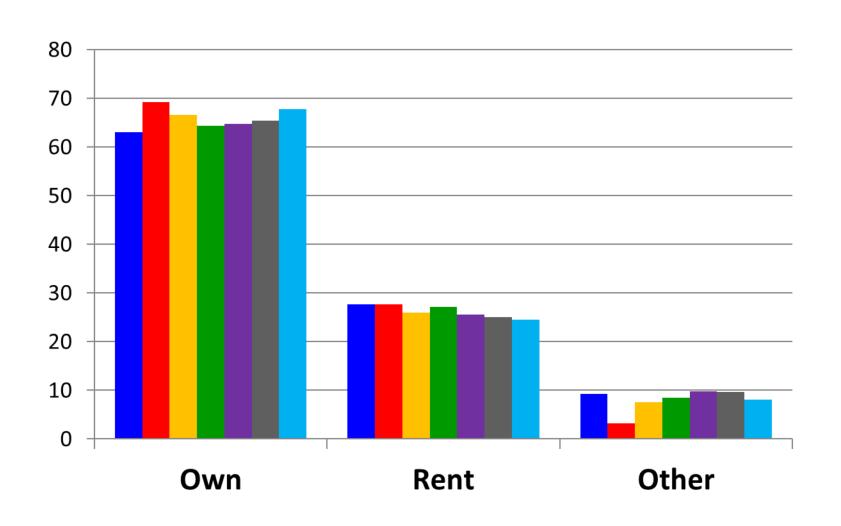

#### Home Ownership of Air Show Spectators,

2018 vs. 2016 vs. 2014 vs. 2012 vs. 2010 vs. 2008 vs. 2006