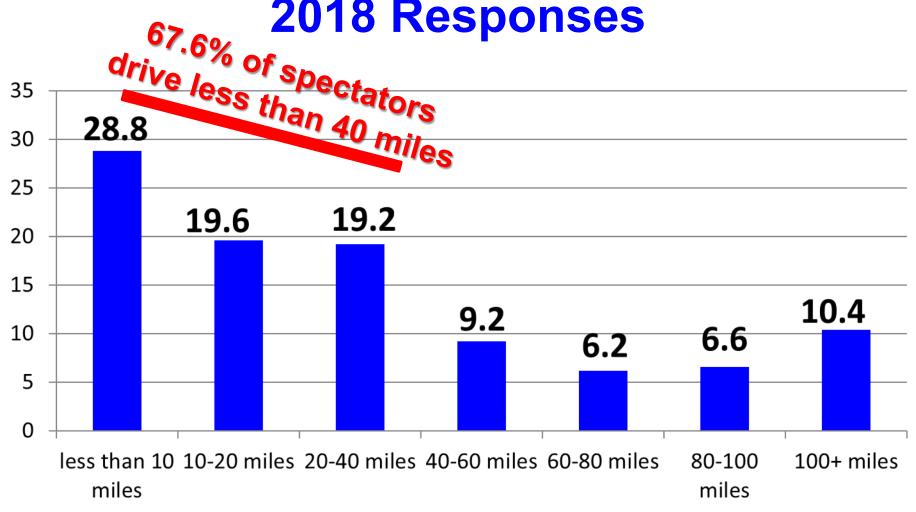

#### Distance Traveled to Attend the Air Show by Air Show Spectators,

2018 Responses

# Distance Traveled to Attend the Air Show by Air Show Spectators,

2018 Responses