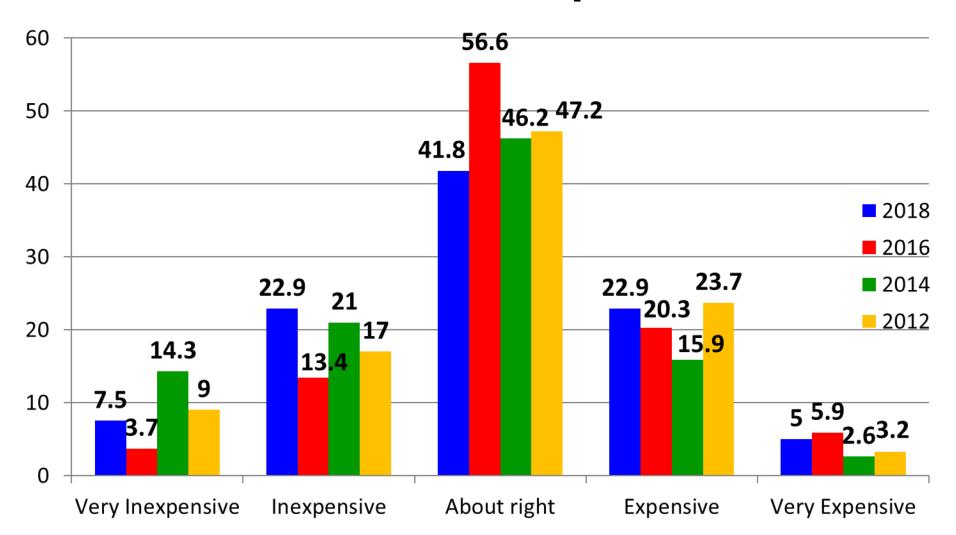

# How would you describe the cost of your air show admission ticket? 2018 - 2012 responses