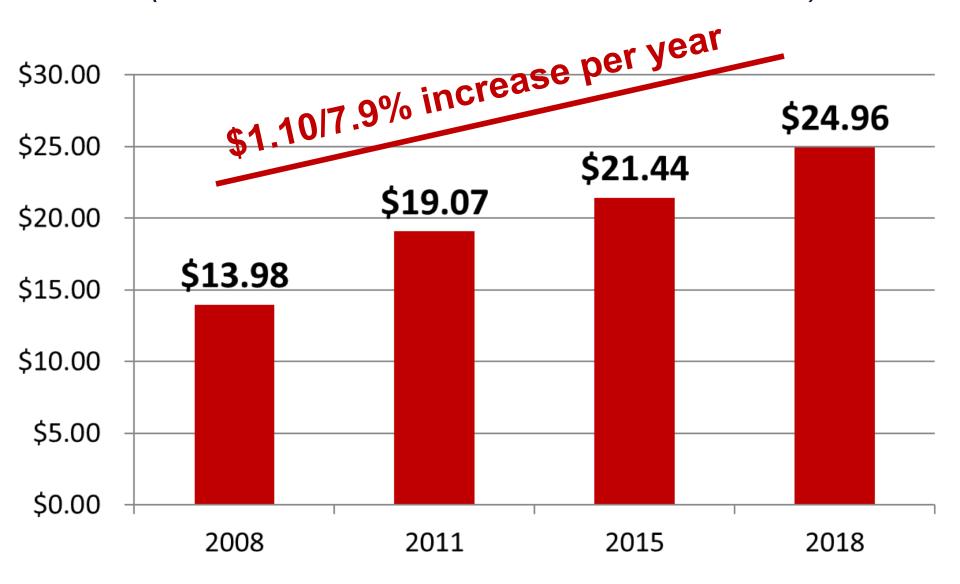

### U.S. Air Show Ticket Prices, 2008-2018

(Adult, On-Site, Non-Discounted Tickets)