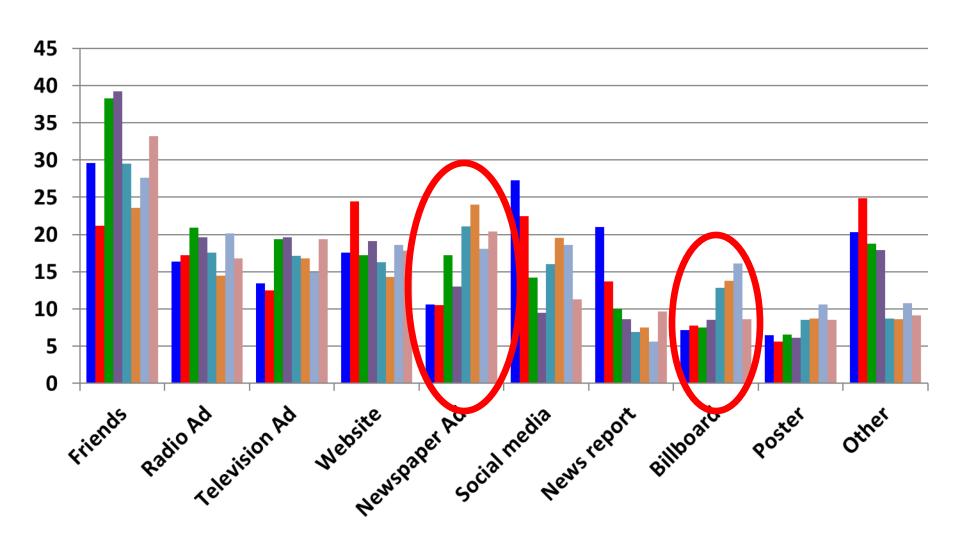

# Distance Traveled to Attend the Air Show by Air Show Spectators, 2018 vs. 2008-2016 average





## Home Ownership of Air Show Spectators, 2018 Only



#### Home Ownership of Air Show Spectators,

2018 vs. 2016 vs. 2014 vs. 2012 vs. 2010 vs. 2008 vs. 2006



#### Home Ownership of Air Show Spectators,

2018 vs. 2016 vs. 2014 vs. 2012 vs. 2010 vs. 2008 vs. 2006



#### Home Ownership of Spectators, Air Shows vs. NFL vs. NASCAR





# What were the main attractions for you at this air show?

**2018 only** 



# What were the main attractions for you at this air show? 2018 vs. 2000-2016 Average





## How did you hear about today's air show? 2018 only



## How did you hear about today's air show? 2018 - 2004 Responses



## How did you hear about today's air show? 2018 - 2004 Responses





# How would you describe the cost of your air show admission ticket? 2018 only



# How would you describe the cost of your air show admission ticket? 2018 - 2012 responses



#### 2018/2019 U.S. Air Show Ticket Prices

(last show vs. next show)



### **U.S. Air Show Ticket Prices**

(Results of ICAS Member Survey Conducted in November, 2018)



# U.S. Air Show Ticket Prices 2015 vs. 2018

(Results of ICAS Member Surveys Conducted in February, 2016 and November, 2018)



U.S. Air Show Ticket Prices, 2008-2018 (Adult, On-Site, Non-Discounted Tickets)



### U.S. Air Show Ticket Prices, 2008-2018

(Adult, On-Site, Non-Discounted Tickets)



### U.S. Air Show Ticket Prices, 2008-2018

(Adult, On-Site, Non-Discounted Tickets)



### U.S. Air Show Ticket Prices, 2008-2018

(Adult, On-Site,