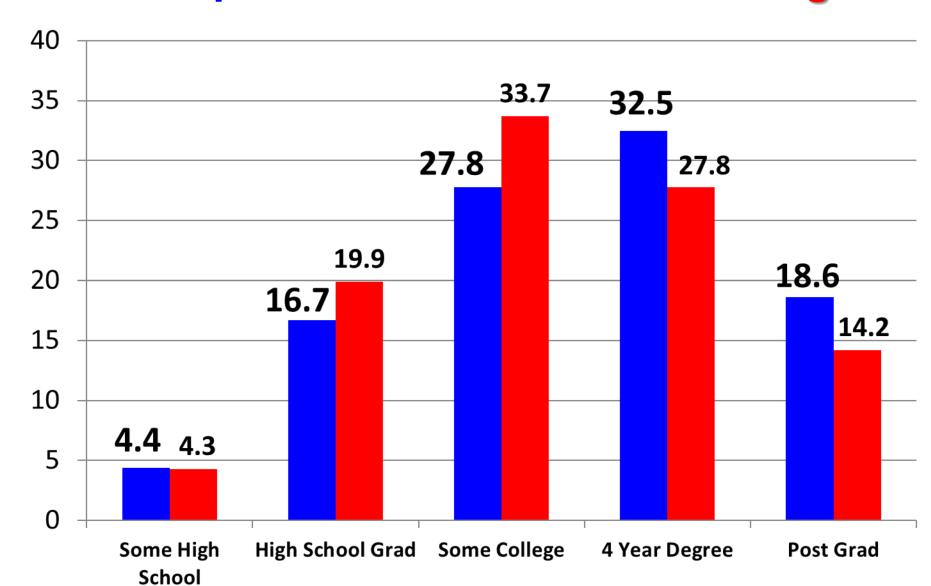

tors surveyed at 11 different events between May and October 2018
- Survey instrument, survey methodology, and list of participating air shows developed with oversight by statistician
- Results consistent (mostly) with past ICAS Spectator Surveys









# Gender of Air Show Spectators, 2018 vs. 1998-2016 average





# Did you attend today's show with a child under 18 years of age?



# If yes, how many children were in your group?





# Air Show Spectator Ethnicity, 2018 Responses



#### Spectator Ethnicity,

2018 vs. 2016 vs. 2014



#### Spectator Ethnicity,

2018 Responses vs. General Population (U.S.)



# **Education Level Statistics**



# Education Level of Air Show Spectators, 2018 responses



## Education Level of Air Show Spectators, 2018 responses vs. 1998 – 2016 average



## Education Level of Spectators, Air Shows vs. NFL





## Household Income Level of Air Show Spectators, 2018 only



## Household Income Level of Air Show Spectators, 2018 vs. 1998-2016 average



#### Air Show Spectator Households Reporting Income of \$100,000+, 2018 - 1998



#### Household Income Level of Spectators, Air Shows vs. NFL vs. NASCAR





Age of Adult Air Show Spectators, 2018 vs. 1998-2016 Average



#### Air Show Spectators Reporting Age of 60+, 2018 - 1998





#### Distance Traveled to Attend the Air Show by Air Show Spectators,

2018 Responses



# Distance Traveled to Attend the Air Show by Air Show Spectators,

2018 Responses



# Distance Traveled to Attend the Air Show by Air Show Spectators, 2018 vs. 2008-2016 average





## Home Ownership of Air Show Spectat