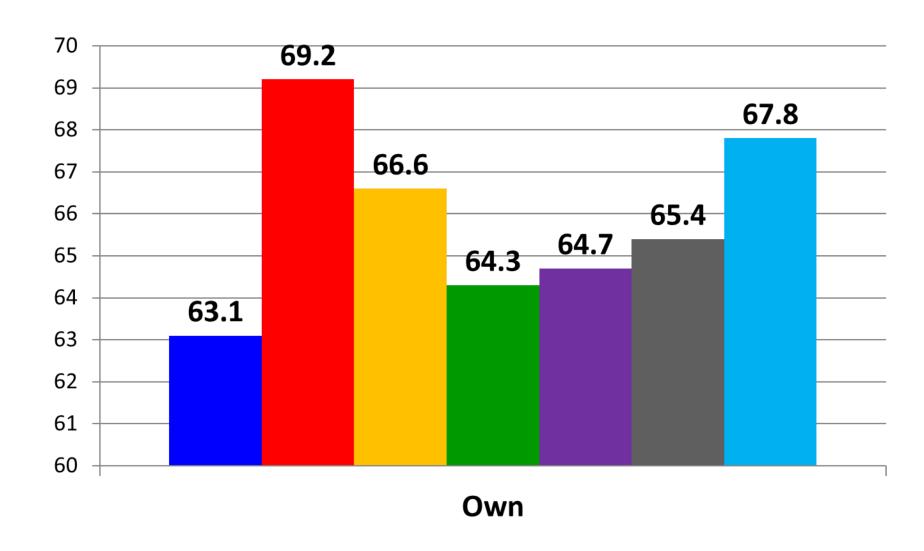

#### Home Ownership of Air Show Spectators,

2018 vs. 2016 vs. 2014 vs. 2012 vs. 2010 vs. 2008 vs. 2006