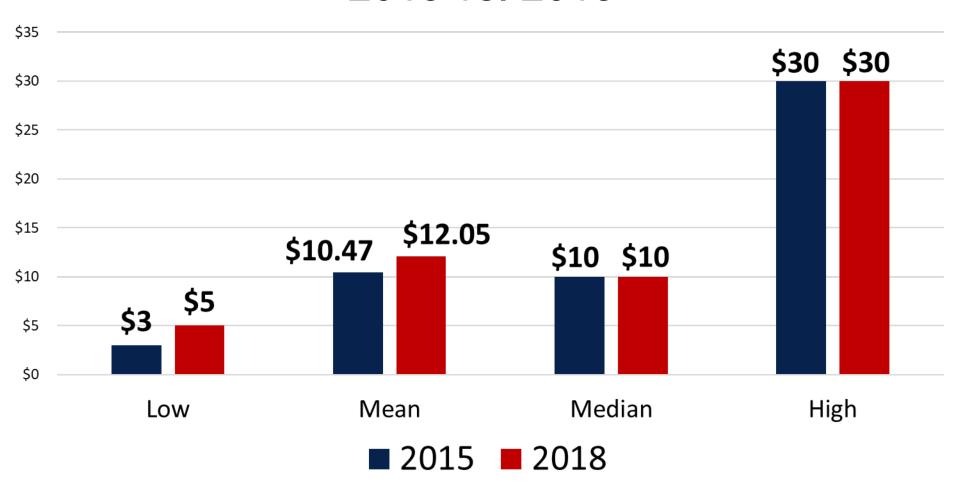

### Does your air show charge a parking fee?

For those who charge admission **AND** parking, average parking fee is \$12.05, median is \$10 with a range of \$5 to \$30.

### **Parking Fees**

(for shows that charge both admission and parking) 2015 vs. 2018